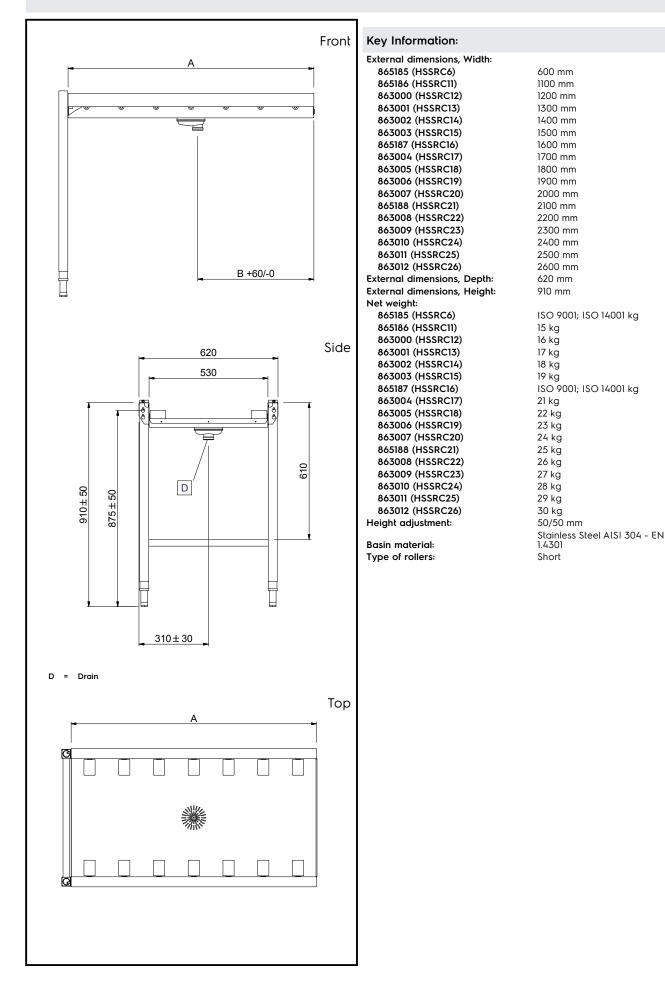

#### Handling System for Dishwasher Short roller conveyors

| ITEM #       |   |
|--------------|---|
| MODEL #      |   |
| NAME #       |   |
| <u>SIS #</u> | _ |
| AIA #        |   |
|              |   |

#### Handling System for Dishwasher Short roller conveyors

### Handling System for Dishwasher Short roller conveyors

|                                                                                                                                                                           | 865185 | 865186 | 863000 | 863001 | 863002 | 863003 | 865187 | 863004 | 863005 | 863006 | 863007 | 865188 | 863008 | 863009 | 863010 | 863011 | 863012 |
|---------------------------------------------------------------------------------------------------------------------------------------------------------------------------|--------|--------|--------|--------|--------|--------|--------|--------|--------|--------|--------|--------|--------|--------|--------|--------|--------|
| 863077 -<br>Plain undershelf for roller conveyor, 1200 mm                                                                                                                 |        |        | 1      | 1      | 1      | ~      | 1      | 1      | ~      | 1      | 1      | ~      | 1      | 1      | 1      | 1      | ~      |
| 863078 -<br>Plain undershelf for roller conveyor, 1300 mm                                                                                                                 |        |        |        | 1      | 1      | ~      | ~      | 1      | ~      | 1      | 1      | ~      | 1      | 1      | ~      | <      | <      |
| 863079 -<br>Plain undershelf for roller conveyor, 1400 mm                                                                                                                 |        |        |        |        | 1      | 1      | 1      | 1      | 1      | 1      | 1      | ~      | 1      | 1      | 1      | ~      | ~      |
| 863080 -<br>Plain undershelf for roller conveyor, 1500 mm                                                                                                                 |        |        |        |        |        | 1      | 1      | 1      | 1      | 1      | 1      | 1      | 1      | 1      | 1      | 1      | 1      |
| 863081 –<br>Plain undershelf for roller conveyor, 1700 mm                                                                                                                 |        |        |        |        |        |        |        | 1      | 1      | 1      | 1      | 1      | 1      | 1      | 1      | 1      | 1      |
| 863082 -                                                                                                                                                                  |        |        |        |        |        |        |        |        | 1      | 1      | 1      | 1      | 1      | 1      | 1      | 1      | 1      |
| Plain undershelf for roller conveyor, 1800 mm<br>863083 -                                                                                                                 |        |        |        |        |        |        |        |        |        | 1      | 1      | 1      | 1      | 1      | 1      | ~      | 1      |
| Plain undershelf for roller conveyor, 1900 mm<br>863084 -                                                                                                                 |        |        |        |        |        |        |        |        |        |        | 1      | ~      | 1      | 1      | 1      | 1      | 1      |
| Plain undershelf for roller conveyor, 2000 mm<br>863085 -                                                                                                                 |        |        |        |        |        |        |        |        |        |        |        |        | 1      | 1      | 1      | 1      | 1      |
| Plain undershelf for roller conveyor, 2200 mm<br>863086 -                                                                                                                 |        |        |        |        |        |        |        |        |        |        |        |        |        | 1      | 1      | 1      | 1      |
| Plain undershelf for roller conveyor, 2300 mm<br>863087 -                                                                                                                 |        |        |        |        |        |        |        |        |        |        |        |        |        | •      | -      | -      |        |
| Plain undershelf for roller conveyor, 2400 mm                                                                                                                             |        |        |        |        |        |        |        |        |        |        |        |        |        |        | ×      |        |        |
| 863088 -<br>Plain undershelf for roller conveyor, 2500 mm                                                                                                                 |        |        |        |        |        |        |        |        |        |        |        |        |        |        |        | 1      | 1      |
| 863089 -<br>Plain undershelf for roller conveyor, 2600 mm                                                                                                                 |        |        |        |        |        |        |        |        |        |        |        |        |        |        |        |        | 1      |
| 863103 -<br>Grid undershelf, 1200 mm                                                                                                                                      |        |        | 1      | 1      | 1      | 1      | 1      | 1      | 1      | 1      | 1      | ~      | 1      | 1      | ~      | 1      | 1      |
| 863104 -<br>Grid undershelf, 1300 mm                                                                                                                                      |        |        |        | 1      | 1      | ~      | 1      | 1      | 1      | 1      | 1      | ~      | 1      | 1      | 1      | 1      | 1      |
| 863105 -<br>Grid undershelf, 1400 mm                                                                                                                                      |        |        |        |        | 1      | 1      | 1      | 1      | 1      | 1      | 1      | 1      | 1      | 1      | 1      | 1      | 1      |
| 863106 -                                                                                                                                                                  |        |        |        |        |        | 1      | 1      | 1      | 1      | 1      | 1      | 1      | 1      | 1      | ~      | 1      | 1      |
| Grid undershelf, 1500 mm<br>863107 -                                                                                                                                      |        |        |        |        |        |        |        | 1      | 1      | 1      | 1      | 1      | 1      | 1      | 1      | 1      | 1      |
| Grid undershelf, 1700 mm<br>863108 -                                                                                                                                      |        |        |        |        |        |        |        |        | ~      | 1      | 1      | 1      | 1      | 1      | 1      | 1      | 1      |
| Grid undershelf, 1800 mm<br>863109 -                                                                                                                                      |        |        |        |        |        |        |        |        |        |        |        | 1      | 1      | 1      | 1      | 1      | 1      |
| Grid undershelf, 1900 mm<br>863110 -                                                                                                                                      |        |        |        |        |        |        |        |        |        |        | 1      | 1      | 1      | 1      | 1      | 1      | 1      |
| 6/10 Undershelf, 2000 mm<br>863111 -                                                                                                                                      |        |        |        |        |        |        |        |        |        |        | •      | •      |        | ~      | -      | -      | ·<br>· |
| Grid undershelf, 2200 mm                                                                                                                                                  |        |        |        |        |        |        |        |        |        |        |        |        |        |        |        |        |        |
| 863112 -<br>Grid undershelf, 2300 mm                                                                                                                                      |        |        |        |        |        |        |        |        |        |        |        |        |        | 1      | 1      | ~      | 1      |
| 863113 -<br>Grid undershelf, 2400 mm                                                                                                                                      |        |        |        |        |        |        |        |        |        |        |        |        |        |        | 1      | 1      | 1      |
| 863114 -<br>Grid undershelf, 2500 mm                                                                                                                                      |        |        |        |        |        |        |        |        |        |        |        |        |        |        |        | 1      | 1      |
| 863115 -<br>Grid undershelf, 2600 mm                                                                                                                                      |        |        |        |        |        |        |        |        |        |        |        |        |        |        |        |        | 1      |
| 865162 -<br>Emergency stop kit for Rack Type Dishwasher (not for Basic handling system)                                                                                   | ~      | 1      | 1      | 1      | 1      | ~      | 1      | 1      | 1      | 1      | 1      | ~      | 1      | 1      | ~      | ~      | 1      |
| 865163 -<br>Connection plate (short) for left side to connect handling system to hood type                                                                                | 1      | 1      | 1      | 1      | 1      | 1      | 1      | 1      | 1      | 1      | 1      | 1      | 1      | 1      | 1      | ~      | 1      |
| 865164 -<br>Connection plate (long) for front and right side to connect handling system to hood type                                                                      | 1      | 1      | 1      | 1      | 1      | 1      | 1      | 1      | ~      | 1      | 1      | ~      | 1      | 1      | 1      | 1      | 1      |
| 865217 -                                                                                                                                                                  | 1      | 1      | 1      | 1      | 1      | 1      | 1      | 1      | 1      | 1      | 1      | 1      | 1      | 1      | 1      | ~      | 1      |
| End plate for conveyor table<br>865218 -                                                                                                                                  | 1      | 1      | 1      | 1      | 1      | 1      | 1      | 1      | 1      | 1      | 1      | 1      | 1      | 1      | 1      | 1      | 1      |
| End limit switch for short roller conveyor<br>865219 -                                                                                                                    | 1      | 1      | 1      | 1      |        | ~      | 1      |        | 1      | 1      |        | ~      |        | 1      | 1      | 1      | 1      |
| Plain undershelf for roller conveyor, 600 mm<br>865220 -                                                                                                                  |        |        | 1      | 1      | 1      | 1      | 1      | 1      | 1      |        | 1      | ~      |        | 1      | 1      | 1      | 1      |
| Plain undershelf for roller conveyor, 1100 mm<br>865221 -                                                                                                                 |        | ·      | •      |        | •      | •      | ·<br>· |        | ·<br>· |        | -      | ~      |        | -      | ·<br>· | ·<br>· | ·<br>· |
| Plain undershelf for roller conveyor, 1600 mm                                                                                                                             |        |        |        |        |        |        | ~      |        | ~      |        |        |        |        | -      |        |        |        |
| 865222 -<br>Plain undershelf for roller conveyor, 2100 mm                                                                                                                 |        |        |        |        |        |        |        |        |        |        |        | 1      | 1      | 1      | 1      | 1      | 1      |
| 865223 -<br>Guide rack for 4 dishwasher baskets, 1100 mm - 1500 mm                                                                                                        |        | 1      | ~      | 1      | 1      | ~      | 1      | 1      | ~      | 1      | 1      | ~      | 1      | 1      | 1      | ~      | ~      |
| 865224 -<br>Guide rack for 8 dishwasher baskets, 1600 mm - 2000 mm                                                                                                        |        |        |        |        |        |        | 1      | 1      | 1      | 1      | 1      | ~      | 1      | 1      | 1      | 1      | 1      |
| 865225 -<br>Guide rack for 12 dishwasher baskets, 2100 mm - 2500 mm                                                                                                       |        |        |        |        |        |        |        |        |        |        |        | ~      | 1      | 1      | ~      | <      | ~      |
| 865226 -<br>Guide rack for 16 dishwasher baskets, 2600 mm                                                                                                                 |        |        |        |        |        |        |        |        |        |        |        |        |        |        |        |        | 1      |
| 265234 -<br>Connection bracket for plain undershelf and grid undershelf (to be used if roller conveyor<br>is connected directly to Rack Type Dishwasher)                  | 1      | 1      | 1      | 1      | 1      | 1      | 1      | 1      | 1      | 1      | 1      | 1      | 1      | 1      | 1      | 1      | 1      |
| 865235 -<br>Connection bracket for plain undershelf and grid undershelf (to be used if roller conveyor<br>is connected directly to Rack Type Dishwasher with splash hood) | 1      | 1      | 1      | 1      | 1      | 1      | 1      | 1      | 1      | 1      | 1      | ~      | 1      | 1      | 1      | 1      | 1      |
| 865236 -<br>Grid undershelf, 600 mm                                                                                                                                       | 1      | 1      | ~      | 1      | 1      | ~      | ~      | 1      | ~      | 1      | 1      | ~      | 1      | ~      | ~      | <      | ~      |
| 865237 -<br>Grid undershelf, 1100 mm                                                                                                                                      |        | 1      | 1      | 1      | 1      | 1      | 1      | 1      | 1      | 1      | 1      | ~      | 1      | 1      | 1      | 1      | 1      |
| 865238 -<br>Grid undershelf, 1600 mm                                                                                                                                      |        |        |        |        |        |        | ~      | 1      | 1      | 1      | 1      | ~      | 1      | ~      | 1      | 1      | 1      |
| 865239 -                                                                                                                                                                  |        |        |        |        |        |        |        |        |        |        |        | ~      | 1      | 1      | 1      | ~      | 1      |
| Grid undershelf, 2100 mm<br>865253 -                                                                                                                                      | 1      | 1      | 1      | 1      | 1      | ~      | ~      | 1      | 1      | 1      | 1      | ~      | 1      | ~      | 1      | ~      | 1      |
| Inclined extension table for roller conveyor<br>865452 -                                                                                                                  | -      | 1      | 1      | 1      | 1      | ~      | 1      | 1      | ~      | 1      | 1      | ~      | 1      | 1      | ~      | 1      | 1      |
| Plain undershelf for roller conveyor, 800 mm<br>865453 -                                                                                                                  | -      |        | 1      |        | 1      | 1      | 1      | 1      | 1      |        | 1      | 1      |        | 1      | 1      | -      | 1      |
| Grid undershelf, 800 mm                                                                                                                                                   |        | ľ      | v      | ľ      |        | ľ      |        |        | v      | Ľ      | ľ      | v      | Ľ      | •      | •      |        | Ľ      |

Handling System for Dishwasher Short roller conveyors

The company reserves the right to make modifications to the products without prior notice. All information correct at time of printing.