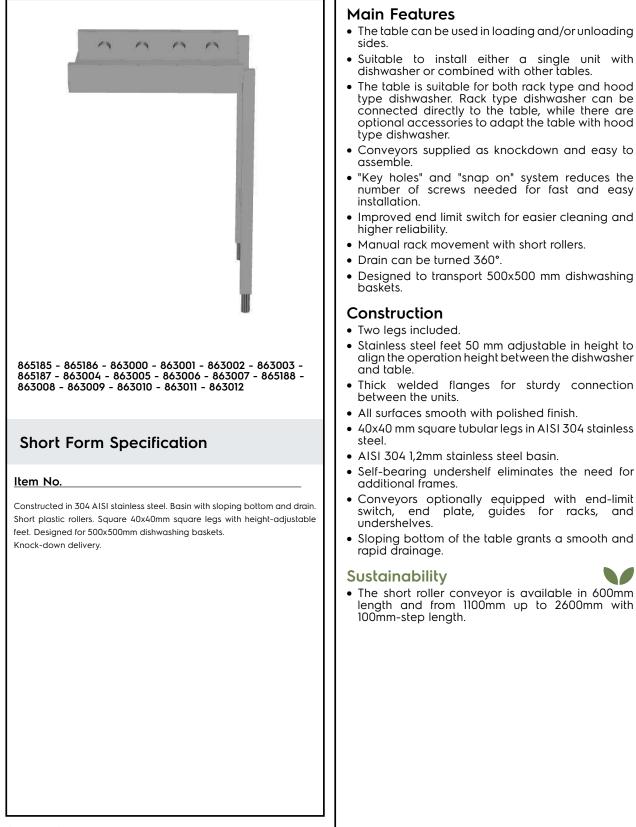

#### Handling System for Dishwasher Short roller conveyors

| ITEM #       |   |
|--------------|---|
| MODEL #      |   |
| NAME #       |   |
| <u>SIS #</u> | _ |
| AIA #        |   |
|              |   |

#### Handling System for Dishwasher Short roller conveyors

### Handling System for Dishwasher Short roller conveyors

|                                                                                                                                                                           | 865185 | 865186 | 863000 | 863001 | 863002 | 863003 | 865187 | 863004 | 863005 | 863006 | 863007 | 865188 | 863008 | 863009 | 863010 | 863011 | 863012 |
|---------------------------------------------------------------------------------------------------------------------------------------------------------------------------|--------|--------|--------|--------|--------|--------|--------|--------|--------|--------|--------|--------|--------|--------|--------|--------|--------|
| 863077 -<br>Plain undershelf for roller conveyor, 1200 mm                                                                                                                 |        |        | 1      | 1      | 1      | ~      | 1      | 1      | ~      | 1      | 1      | ~      | 1      | 1      | 1      | 1      | ~      |
| 863078 -<br>Plain undershelf for roller conveyor, 1300 mm                                                                                                                 |        |        |        | 1      | 1      | ~      | ~      | 1      | ~      | 1      | 1      | ~      | 1      | 1      | ~      | <      | <      |
| 863079 -<br>Plain undershelf for roller conveyor, 1400 mm                                                                                                                 |        |        |        |        | 1      | 1      | 1      | 1      | 1      | 1      | 1      | ~      | 1      | 1      | 1      | ~      | ~      |
| 863080 -<br>Plain undershelf for roller conveyor, 1500 mm                                                                                                                 |        |        |        |        |        | 1      | 1      | 1      | 1      | 1      | 1      | 1      | 1      | 1      | 1      | 1      | 1      |
| 863081 –<br>Plain undershelf for roller conveyor, 1700 mm                                                                                                                 |        |        |        |        |        |        |        | 1      | 1      | 1      | 1      | 1      | 1      | 1      | 1      | 1      | 1      |
| 863082 -                                                                                                                                                                  |        |        |        |        |        |        |        |        | 1      | 1      | 1      | 1      | 1      | 1      | 1      | 1      | 1      |
| Plain undershelf for roller conveyor, 1800 mm<br>863083 -                                                                                                                 |        |        |        |        |        |        |        |        |        | 1      | 1      | 1      | 1      | 1      | 1      | ~      | 1      |
| Plain undershelf for roller conveyor, 1900 mm<br>863084 -                                                                                                                 |        |        |        |        |        |        |        |        |        |        | 1      | ~      | 1      | 1      | 1      | 1      | 1      |
| Plain undershelf for roller conveyor, 2000 mm<br>863085 -                                                                                                                 |        |        |        |        |        |        |        |        |        |        |        |        | 1      | 1      | 1      | 1      | 1      |
| Plain undershelf for roller conveyor, 2200 mm<br>863086 -                                                                                                                 |        |        |        |        |        |        |        |        |        |        |        |        |        | 1      | 1      | 1      | 1      |
| Plain undershelf for roller conveyor, 2300 mm<br>863087 -                                                                                                                 |        |        |        |        |        |        |        |        |        |        |        |        |        | •      | -      | -      |        |
| Plain undershelf for roller conveyor, 2400 mm                                                                                                                             |        |        |        |        |        |        |        |        |        |        |        |        |        |        | ×      |        |        |
| 863088 -<br>Plain undershelf for roller conveyor, 2500 mm                                                                                                                 |        |        |        |        |        |        |        |        |        |        |        |        |        |        |        | 1      | 1      |
| 863089 -<br>Plain undershelf for roller conveyor, 2600 mm                                                                                                                 |        |        |        |        |        |        |        |        |        |        |        |        |        |        |        |        | 1      |
| 863103 -<br>Grid undershelf, 1200 mm                                                                                                                                      |        |        | 1      | 1      | 1      | 1      | 1      | 1      | 1      | 1      | 1      | ~      | 1      | 1      | ~      | 1      | 1      |
| 863104 -<br>Grid undershelf, 1300 mm                                                                                                                                      |        |        |        | 1      | 1      | ~      | 1      | 1      | 1      | 1      | 1      | ~      | 1      | 1      | 1      | 1      | 1      |
| 863105 -<br>Grid undershelf, 1400 mm                                                                                                                                      |        |        |        |        | 1      | 1      | 1      | 1      | 1      | 1      | 1      | 1      | 1      | 1      | 1      | 1      | 1      |
| 863106 -                                                                                                                                                                  |        |        |        |        |        | 1      | 1      | 1      | 1      | 1      | 1      | 1      | 1      | 1      | ~      | 1      | 1      |
| Grid undershelf, 1500 mm<br>863107 -                                                                                                                                      |        |        |        |        |        |        |        | 1      | 1      | 1      | 1      | 1      | 1      | 1      | 1      | 1      | 1      |
| Grid undershelf, 1700 mm<br>863108 -                                                                                                                                      |        |        |        |        |        |        |        |        | ~      | 1      | 1      | 1      | 1      | 1      | 1      | 1      | 1      |
| Grid undershelf, 1800 mm<br>863109 -                                                                                                                                      |        |        |        |        |        |        |        |        |        |        |        | 1      | 1      | 1      | 1      | 1      | 1      |
| Grid undershelf, 1900 mm<br>863110 -                                                                                                                                      |        |        |        |        |        |        |        |        |        |        | 1      | 1      | 1      | 1      | 1      | 1      | 1      |
| 6/10 Undershelf, 2000 mm<br>863111 -                                                                                                                                      |        |        |        |        |        |        |        |        |        |        | •      | •      |        | ~      | -      | -      | ·<br>· |
| Grid undershelf, 2200 mm                                                                                                                                                  |        |        |        |        |        |        |        |        |        |        |        |        |        |        |        |        |        |
| 863112 -<br>Grid undershelf, 2300 mm                                                                                                                                      |        |        |        |        |        |        |        |        |        |        |        |        |        | 1      | 1      | ~      | 1      |
| 863113 -<br>Grid undershelf, 2400 mm                                                                                                                                      |        |        |        |        |        |        |        |        |        |        |        |        |        |        | 1      | 1      | 1      |
| 863114 -<br>Grid undershelf, 2500 mm                                                                                                                                      |        |        |        |        |        |        |        |        |        |        |        |        |        |        |        | 1      | 1      |
| 863115 -<br>Grid undershelf, 2600 mm                                                                                                                                      |        |        |        |        |        |        |        |        |        |        |        |        |        |        |        |        | 1      |
| 865162 -<br>Emergency stop kit for Rack Type Dishwasher (not for Basic handling system)                                                                                   | ~      | 1      | 1      | 1      | 1      | ~      | 1      | 1      | 1      | 1      | 1      | ~      | 1      | 1      | ~      | ~      | 1      |
| 865163 -<br>Connection plate (short) for left side to connect handling system to hood type                                                                                | 1      | 1      | 1      | 1      | 1      | 1      | 1      | 1      | 1      | 1      | 1      | 1      | 1      | 1      | 1      | ~      | 1      |
| 865164 -<br>Connection plate (long) for front and right side to connect handling system to hood type                                                                      | 1      | 1      | 1      | 1      | 1      | 1      | 1      | 1      | ~      | 1      | 1      | ~      | 1      | 1      | 1      | 1      | 1      |
| 865217 -                                                                                                                                                                  | 1      | 1      | 1      | 1      | 1      | 1      | 1      | 1      | 1      | 1      | 1      | 1      | 1      | 1      | 1      | ~      | 1      |
| End plate for conveyor table<br>865218 -                                                                                                                                  | 1      | 1      | 1      | 1      | 1      | 1      | 1      | 1      | 1      | 1      | 1      | 1      | 1      | 1      | 1      | 1      | 1      |
| End limit switch for short roller conveyor<br>865219 -                                                                                                                    | 1      | 1      | 1      | 1      |        | ~      | 1      |        | 1      | 1      |        | ~      |        | 1      | 1      | 1      | 1      |
| Plain undershelf for roller conveyor, 600 mm<br>865220 -                                                                                                                  |        |        | 1      | 1      | 1      | 1      | 1      | 1      | 1      |        | 1      | ~      |        | 1      | 1      | 1      | 1      |
| Plain undershelf for roller conveyor, 1100 mm<br>865221 -                                                                                                                 |        | ·      | •      |        | •      | •      | ·<br>· |        | ·<br>· |        | -      | ~      |        | -      | ·<br>· | ·<br>· | ·<br>· |
| Plain undershelf for roller conveyor, 1600 mm                                                                                                                             |        |        |        |        |        |        | ~      |        | ~      |        |        |        |        | -      |        |        |        |
| 865222 -<br>Plain undershelf for roller conveyor, 2100 mm                                                                                                                 |        |        |        |        |        |        |        |        |        |        |        | 1      | 1      | 1      | 1      | 1      | 1      |
| 865223 -<br>Guide rack for 4 dishwasher baskets, 1100 mm - 1500 mm                                                                                                        |        | 1      | ~      | 1      | 1      | ~      | 1      | 1      | ~      | 1      | 1      | ~      | 1      | 1      | 1      | ~      | ~      |
| 865224 -<br>Guide rack for 8 dishwasher baskets, 1600 mm - 2000 mm                                                                                                        |        |        |        |        |        |        | 1      | 1      | 1      | 1      | 1      | ~      | 1      | 1      | 1      | 1      | 1      |
| 865225 -<br>Guide rack for 12 dishwasher baskets, 2100 mm - 2500 mm                                                                                                       |        |        |        |        |        |        |        |        |        |        |        | ~      | 1      | 1      | ~      | <      | ~      |
| 865226 -<br>Guide rack for 16 dishwasher baskets, 2600 mm                                                                                                                 |        |        |        |        |        |        |        |        |        |        |        |        |        |        |        |        | 1      |
| 265234 -<br>Connection bracket for plain undershelf and grid undershelf (to be used if roller conveyor<br>is connected directly to Rack Type Dishwasher)                  | 1      | 1      | 1      | 1      | 1      | 1      | 1      | 1      | 1      | 1      | 1      | 1      | 1      | 1      | 1      | 1      | 1      |
| 865235 -<br>Connection bracket for plain undershelf and grid undershelf (to be used if roller conveyor<br>is connected directly to Rack Type Dishwasher with splash hood) | 1      | 1      | 1      | 1      | 1      | 1      | 1      | 1      | 1      | 1      | 1      | ~      | 1      | 1      | 1      | 1      | 1      |
| 865236 -<br>Grid undershelf, 600 mm                                                                                                                                       | 1      | 1      | ~      | 1      | 1      | ~      | ~      | 1      | ~      | 1      | 1      | ~      | 1      | ~      | ~      | <      | ~      |
| 865237 -<br>Grid undershelf, 1100 mm                                                                                                                                      |        | 1      | 1      | 1      | 1      | 1      | 1      | 1      | 1      | 1      | 1      | ~      | 1      | 1      | 1      | 1      | 1      |
| 865238 -<br>Grid undershelf, 1600 mm                                                                                                                                      |        |        |        |        |        |        | ~      | 1      | 1      | 1      | 1      | ~      | 1      | ~      | 1      | 1      | 1      |
| 865239 -                                                                                                                                                                  |        |        |        |        |        |        |        |        |        |        |        | ~      | 1      | 1      | 1      | ~      | 1      |
| Grid undershelf, 2100 mm<br>865253 -                                                                                                                                      | 1      | 1      | 1      | 1      | 1      | ~      | ~      | 1      | 1      | 1      | 1      | ~      | 1      | ~      | 1      | ~      | 1      |
| Inclined extension table for roller conveyor<br>865452 -                                                                                                                  | -      | 1      | 1      | 1      | 1      | ~      | 1      | 1      | ~      | 1      | 1      | ~      | 1      | 1      | ~      | 1      | 1      |
| Plain undershelf for roller conveyor, 800 mm<br>865453 -                                                                                                                  | -      |        | 1      |        | 1      | 1      | 1      | 1      | 1      |        | 1      | 1      |        | 1      | 1      | -      | 1      |
| Grid undershelf, 800 mm                                                                                                                                                   |        | ľ      | v      | ľ      |        | ľ      |        |        | v      | Ľ      | ľ      | v      | Ľ      | •      | •      |        | Ľ      |

Handling System for Dishwasher Short roller conveyors

The company reserves the right to make modifications to the products without prior notice. All information correct at time of printing.